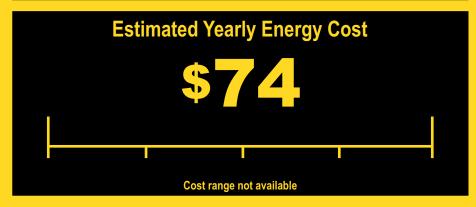

Compare ONLY to other labels with yellow numbers. Labels with yellow numbers are based on the same test procedures.

**618** kWh
Estimated Yearly Electricity Use

- Your cost will depend on your utility rates and use.
- Cost range based only on models of similar capacity with automatic defrost, bottom mounted freezer, and without trough-door-ice service.
- Estimated energy cost based on a national average electricity cost of 12 cents per kWh.