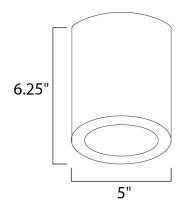

## **MEASUREMENTS**

DIMENSION : 5" L x 5" W x 6.25" H

HANGING WEIGHT : 3.03 lb