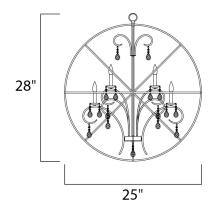

# **MEASUREMENTS**

**DIMENSION** : 25" L x 25" W x 28" H

MAX OAH : 64" OAH HANGING WEIGHT : 17.67 lb