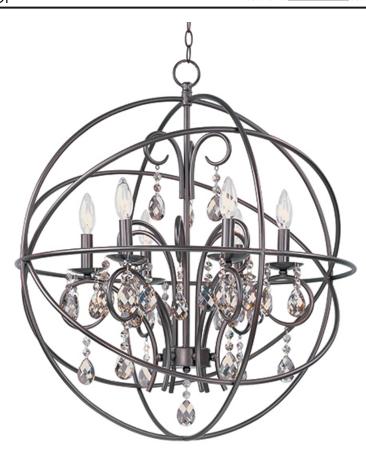

### PRODUCT DESCRIPTION

A spherical frame of metal surround a simple line chandelier draped in crystal for a transitional style that fits any interior design. Orbit is available in 2 sizes and 2 finishes, Oil Rubbed Bronze with Cognac crystal and a combo finish of Anthracite and Polished Nickel with Clear crystal.

## MATERIAL

Steel + Crystal