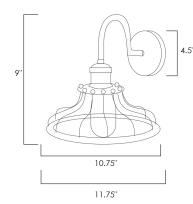

# MEASUREMENTS

DIMENSION : 10.75" W x 9" H x 11.75" Ext

MAX OAH : 4.5" W x 4.5" H

HANGING WEIGHT : 4.4 lb