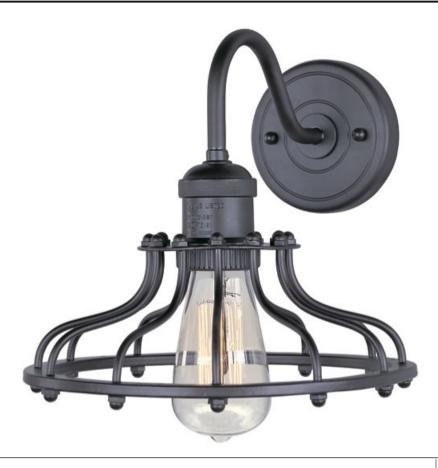

## PRODUCT DESCRIPTION

Small pendants reminiscent of yesteryear are available in your choice of Bronze, Antique Copper, Satin Nickel, and Polished Nickel. In addition to the numerous metal shades, glass shades in Clear, Mirror Smoke, and Satin White are also offered. The optional Antique Replica light bulb adds to the authentic look.

## LAMPING

INPUT VOLTAGE : 120V LUMENS : 0 Rated

BULB : 1 x 60W Incandescent E26 Medium , 60W Total

BULB INCLUDED : (Not Included)

DIMMABLE : Yes

## **FINISHES OPTION**

Antique Copper

Bronze

Polished Nickel

Satin Nickel

Sallitivicke

# MATERIAL

Steel + Aluminum