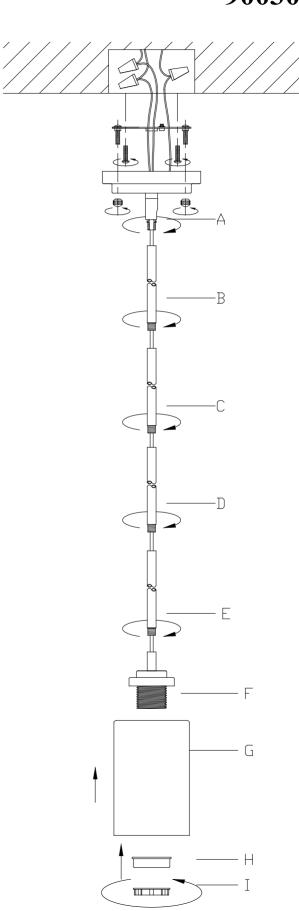

## **Assembly Instructions**

- 1. Screw the tube (E) into the lampcup (F) and tighten.
- 2. Screw the tube (D) into the tube (E) and tighten.
- 3. Screw the tube (C) into the tube (D) and tighten.
- 4. Screw the tube (B) into the tube (C) and tighten.
- 5. Screw the Ceiling pan (A) into the tube (B) and tighten.
- 6. Loosen out the socket ring (I) from the socket .
  Fit the glass shade (G) ,ring (H) onto the lampcup (F) and tighten with the socket ring (I).