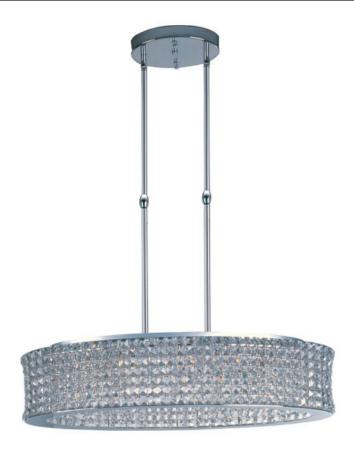

# PRODUCT DESCRIPTION

Drums of square Beveled Crystal are connected together as a vision of beauty. Crystal strands line the inside of the fixture for added shimmer. Polished Chrome hardware adds a reflective quality to the overall look.

### **MEASUREMENTS**

DIMENSION : 32" L x 12" W x 7.5" H

: 54" OAH MAX OAH HANGING WEIGHT : 22 lb

LAMPING

INPUT VOLTAGE : 120V : 0 Rated **LUMENS** 

**BULB** : 15 x 40W Xenon G9 (Included), 600W Total

DIMMABLE : Yes

### **GLASS**

Beveled Crystal BC