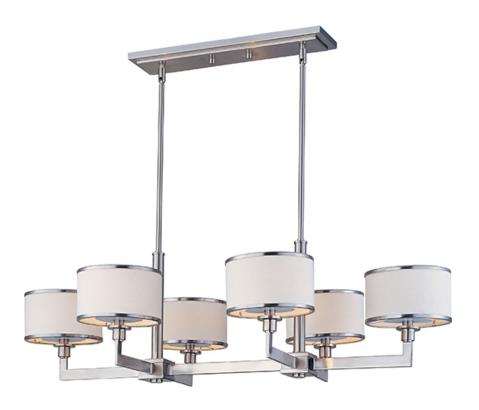

## **PRODUCT DESCRIPTION**

The Nexus collection is the true standard for contemporary lighting. The flat rectangular tube arm forms to a perfect angle and comes finished in choice of Satin Nickel or Oil Rubbed Bronze. The White fabric drum shade is trimmed with metal rings in matching finish for a clean, tailored look.