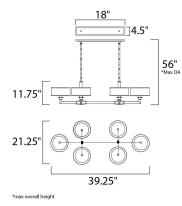

## MEASUR

| MEASUREMENTS   |   |     |     |
|----------------|---|-----|-----|
| DIMENSION      |   | :   | 39  |
| MAX OAH        |   | :   | 56  |
| CANOPY         |   | :   | 4.5 |
| HANGING WEIGHT |   | :   | 17  |
| LAMPING        |   |     |     |
| INPUT VOLTAGE  | : | 120 | V   |
| lumens         | : | 4,0 | 32  |

| : 39.25" L x 21.25" W x 11.75" H |  |
|----------------------------------|--|
| : 56" OAH                        |  |
| : 4.5" W x 0.75" H x 18" L       |  |
| : 17.42 lb                       |  |
|                                  |  |
| 201/                             |  |