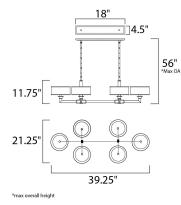

## **MEASUREMENTS**

BULB

| DIMENSION       | : 39.25" L x 21.25" W x 11.75" H |
|-----------------|----------------------------------|
| MAX OAH         | : 56" OAH                        |
| CANOPY          | : 4.5" W x 0.75" H x 18" L       |
| HANGING WEIGHT  | : 17.42 lb                       |
| LAMPING         |                                  |
| INPUT VOLTAGE : | 120V                             |