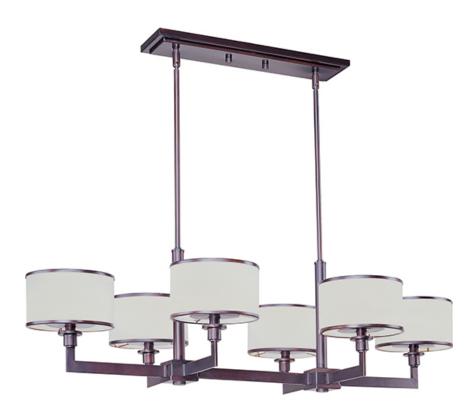

## **PRODUCT DESCRIPTION**

The Nexus collection is the true standard for contemporary lighting. The flat rectangular tube arm forms to a perfect angle and comes finished in choice of Satin Nickel or Oil Rubbed Bronze. The White fabric drum shade is trimmed with metal rings in matching finish for a clean, tailored look.