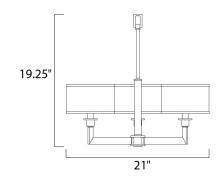

## **MEASUREMENTS**

DIMENSION : 21" L x 21" W x 19.25" H

MAX OAH : 55.25" OAH HANGING WEIGHT : 5.95 lb