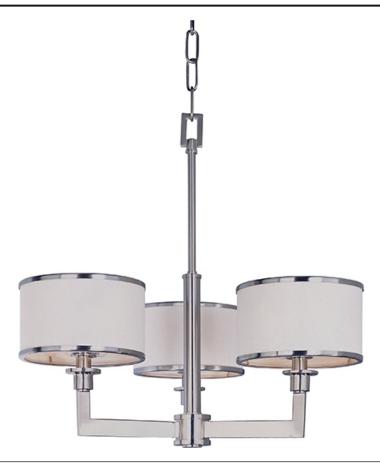

### PRODUCT DESCRIPTION

The Nexus collection is the true standard for contemporary lighting. The flat rectangular tube arm forms to a perfect angle and comes finished in choice of Satin Nickel or Oil Rubbed Bronze. The White fabric drum shade is trimmed with metal rings in matching finish for a clean, tailored look.