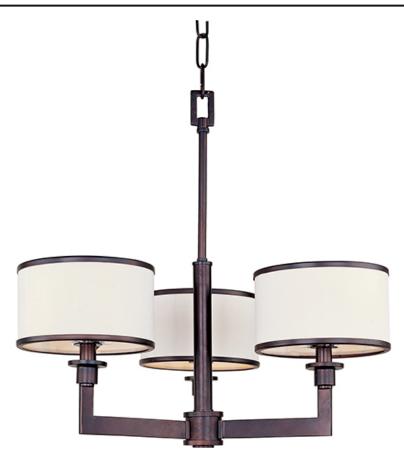

## PRODUCT DESCRIPTION

The Nexus collection is the true standard for contemporary lighting. The flat rectangular tube arm forms to a perfect angle and comes finished in choice of Satin Nickel or Oil Rubbed Bronze. The White fabric drum shade is trimmed with metal rings in matching finish for a clean, tailored look.

### **FINISHES OPTION**

Oil Rubbed Bronze

# **GLASS**

White WT

## MATERIAL

Steel + Fabric