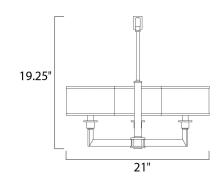

## **MEASUREMENTS**

DIMENSION : 21" L x 21" W x 19.25" H

MAX OAH : 55.25" OAH HANGING WEIGHT : 5.95 lb