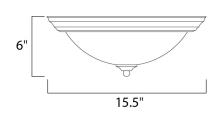

#### MEASUREMENTS

DIMENSION

: 15.5" W x 6" H HANGING WEIGHT : 3.87 lb

: 2,016 Rated

: 3 x 60W Incandescent E26 Medium , 180W Total

:120V

LAMPING INPUT VOLTAGE LUMENS BULB

BULB INCLUDED : (Not Included) DIMMABLE : Yes