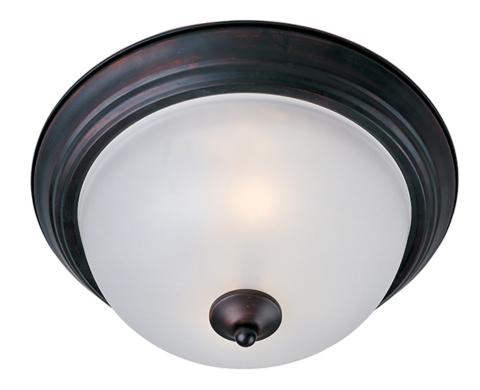

#### **PRODUCT DESCRIPTION**

Maxim Lighting's commitment to both the residential lighting and the home building industries will assure you a product line focused on your lighting needs. With Maxim Lighting you will find quality product that is well designed, well priced and readily a

#### MEASUREMENTS

DIMENSION

: 15.5" W x 6" H HANGING WEIGHT : 3.87 lb

: 2,016 Rated

: 3 x 60W Incandescent E26 Medium , 180W Total

:120V

LAMPING INPUT VOLTAGE LUMENS BULB

BULB INCLUDED : (Not Included) DIMMABLE : Yes