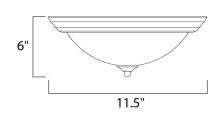

# **MEASUREMENTS**

DIMENSION : 11.5" L x 11.5" W x 6" H

HANGING WEIGHT : 2.25 lb