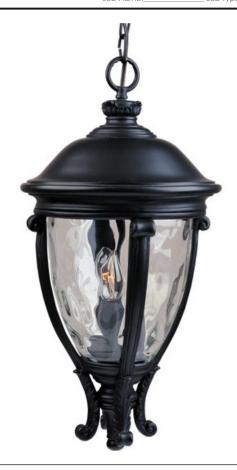

#### **PRODUCT DESCRIPTION**

Maxim Lighting's Camden VX Collection is made with Vivex, a material twice the strength of resin, is non-corrosive, UV resistant and backed with a 5-Year Limited Warranty. Camden VX is available in our Black or Golden Bronze finish and our Water Glass.

#### **FINISHES OPTION**

Black

Golden Bronze

# **GLASS**

Water Glass WG

#### MATERIAL

Vivex Resin Composite + Glass