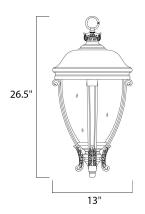

#### **PRODUCT DESCRIPTION**

Maxim Lighting's Camden VX Collection is made with Vivex, a material twice the strength of resin, is non-corrosive, UV resistant and backed with a 5-Year Limited Warranty. Camden VX is available in our Black or Golden Bronze finish and our Water Glass.



#### **MEASUREMENTS**

DIMENSION : 13" W x 26.5" H HANGING WEIGHT : 15.65 lb

# LAMPING

INPUT VOLTAGE : 120V

LUMENS : 2,016 Rated

**BULB** : 3 x 40W Incandescent E12 Candelabra, 120W Total

**BULB INCLUDED** : (Not Included)

DIMMABLE : Yes

#### **FINISHES OPTION**

Black

Golden Bronze

# **GLASS**

Water Glass WG

#### MATERIAL

Vivex Resin Composite + Glass

#### **RATINGS**

Damp Location







## **ADDITIONAL**

RATED LIFE 1500 Hours OPERATING TEMPERATURE: -20°C (-4°F), 40°C (104°F)

Always consult a qualified electrician before installing any lighting product.



# WESTERN DISTRIBUTION CENTER (HEADQUARTER)

253 NORTH VINELAND AVE I CITY OF INDUSTRY, CA 91746

### **EASTERN DISTRIBUTION CENTER**

4200 SHIRLEY DR. I ATLANTA, GA 30336

P. 626.956.4200 | F. 626.956.4225 | maximlig