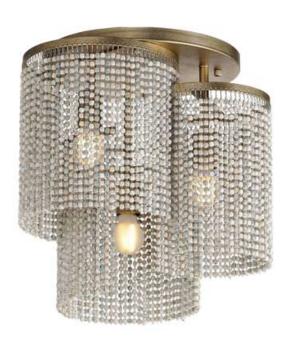

### PRODUCT DESCRIPTION

Cascading strands of square Weathered Wood beads are suspended on an offset spiraling frame finished in hand-applied Golden Silver leaf. The craftsmanship of the design is complimented by the soft glow of light within adding ambience to any space. Available in two sizes of pendants, a semi-flush mount, linear chandelier and large wall sconce.