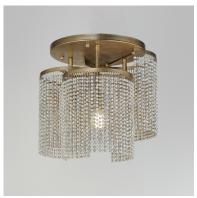

### PRODUCT DESCRIPTION

Cascading strands of square Weathered Wood beads are suspended on an offset spiraling frame finished in hand-applied Golden Silver leaf. The craftsmanship of the design is complimented by the soft glow of light within adding ambience to any space. Available in two sizes of pendants, a semi-flush mount, linear chandelier and large wall sconce.