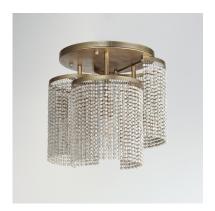

### PRODUCT DESCRIPTION

Cascading strands of square Weathered Wood beads are suspended on an offset spiraling frame finished in hand-applied Golden Silver leaf. The craftsmanship of the design is complimented by the soft glow of light within adding ambience to any space. Available in two sizes of pendants, a semi-flush mount, linear chandelier and large wall sconce.