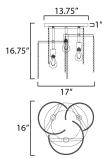

#### **MEASUREMENTS**

DIMENSION : 17" L x 16" W x 16.75" H CANOPY : 13.75" W x 1" H x 13.75" L

HANGING WEIGHT : 3.7 lb