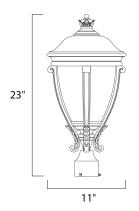

## **PRODUCT DESCRIPTION**

Maxim Lighting's Camden VX Collection is made with Vivex, a material twice the strength of resin, is non-corrosive, UV resistant and backed with a 5-Year Limited Warranty. Camden VX is available in our Black or Golden Bronze finish and our Water Glass.



## **MEASUREMENTS**

: 11"L x 11"W x 23"H DIMENSION

HANGING WEIGHT : 9.7 lb

#### LAMPING

INPUT VOLTAGE : 120V

LUMENS : 2,016 Rated

**BULB** : 3 x 40W Incandescent E12 Candelabra, 180W Total

**BULB INCLUDED** : (Not Included)

DIMMABLE : Yes

#### **FINISHES OPTION**

Black

Golden Bronze

## **GLASS**

Water Glass WG

### MATERIAL

Vivex Resin Composite + Glass

#### **RATINGS**

cETLus Wet Location







## **ADDITIONAL**

RATED LIFE 1500 Hours OPERATING TEMPERATURE: -20°C (-4°F), 40°C (104°F)

Always consult a qualified electrician before installing any lighting product.



# WESTERN DISTRIBUTION CENTER (HEADQUARTER)

4200 SHIRLEY DR. I ATLANTA, GA 30336

P. 626.956.4200 | F. 626.956.4225 | maximlighting.com