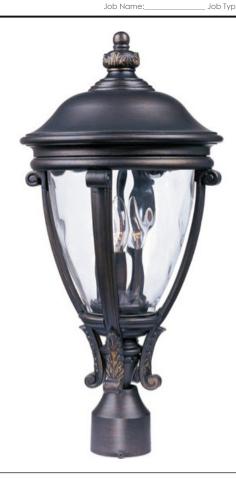

## **PRODUCT DESCRIPTION**

Maxim Lighting's Camden VX Collection is made with Vivex, a material twice the strength of resin, is non-corrosive, UV resistant and backed with a 5-Year Limited Warranty. Camden VX is available in our Black or Golden Bronze finish and our Water Glass.

#### **FINISHES OPTION**

Black

Golden Bronze

## **GLASS**

Water Glass WG