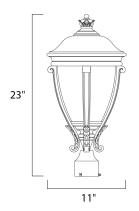

#### **MEASUREMENTS**

: 11"L x 11"W x 23"H DIMENSION

HANGING WEIGHT : 9.7 lb

LAMPING

INPUT VOLTAGE : 120V

LUMENS : 2,016 Rated

**BULB** : 3 x 40W Incandescent E12 Candelabra, 180W Total

**BULB INCLUDED** : (Not Included)