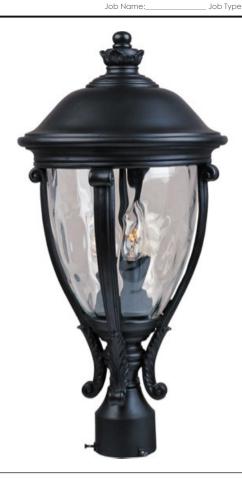

## **PRODUCT DESCRIPTION**

Maxim Lighting's Camden VX Collection is made with Vivex, a material twice the strength of resin, is non-corrosive, UV resistant and backed with a 5-Year Limited Warranty. Camden VX is available in our Black or Golden Bronze finish and our Water Glass.

## **FINISHES OPTION**

Black

Golden Bronze

# **GLASS**

Water Glass WG