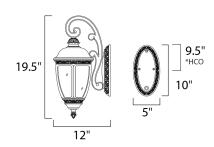

\*height from the top of the fixture to the center of the outlet

#### **MEASUREMENTS**

DIMENSION : 8" W x 19.5" H x 12" Ext **BACK PLATE** : 5" W x 10" H x 9.5" HCO

HANGING WEIGHT : 8.8 lb