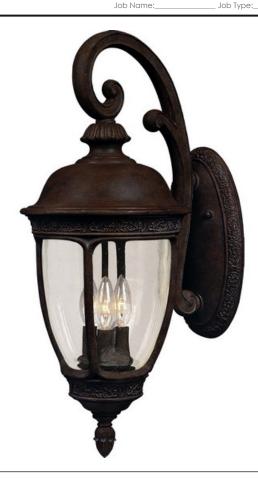

## PRODUCT DESCRIPTION

Maxim Lighting's Knob Hill VX Collection is made with Vivex, a material twice the strength of resin, is non-corrosive, UV resistant and backed with a 5-Year Limited Warranty. Knob Hill VX features our Sienna finish and Seedy glass.

## LAMPING

INPUT VOLTAGE : 120V

: 3 x 40W Incandescent E12 Candelabra , 120W Total BULB

**BULB INCLUDED** : (Not Included)

DIMMABLE : Yes

## **GLASS**

Seedy CD

#### MATERIAL

Vivex Resin Composite