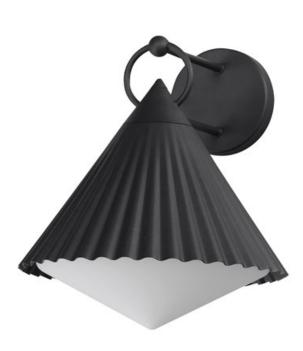

## PRODUCT DESCRIPTION

Adding charm to the outdoors, the Odette series features a scalloped pyramid shade suspended from a ring of Die Cast Aluminum. Supported within the shade is an inverse pyramid that peaks out beneath the hem of the aluminum shade marrying the two pyramid forms. Graceful and playful, these outdoor sconces add the designer touch to both indoor and outdoor locations.