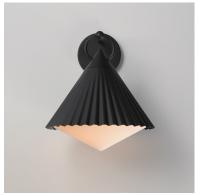

## PRODUCT DESCRIPTION

Adding charm to the outdoors, the Odette series features a scalloped pyramid shade suspended from a ring of Die Cast Aluminum. Supported within the shade is an inverse pyramid that peaks out beneath the hem of the aluminum shade marrying the two pyramid forms. Graceful and playful, these outdoor sconces add the designer touch to both indoor and outdoor locations.