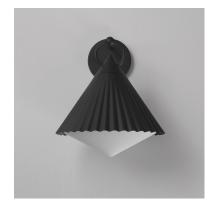

## PRODUCT DESCRIPTION

Adding charm to the outdoors, the Odette series features a scalloped pyramid shade suspended from a ring of Die Cast Aluminum. Supported within the shade is an inverse pyramid that peaks out beneath the hem of the aluminum shade marrying the two pyramid forms. Graceful and playful, these outdoor sconces add the designer touch to both indoor and outdoor locations.