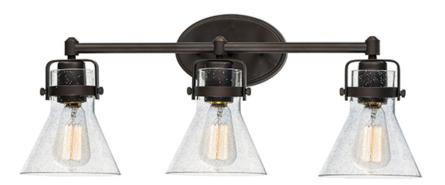

### PRODUCT DESCRIPTION

This nautical-inspired collection features Clear Seedy glass cones suspended by a yoke frame. The clear glass offers abundant lighting and compliments the styling of the fixture. Make it a more industrial look by adding filament E26 light bulbs.