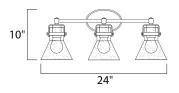

### **MEASUREMENTS**

DIMENSION : 24.25" W x 10" H x 7" Ext BACK PLATE : 7" W x 4.5" H x 2.25" HCO

HANGING WEIGHT : 5.5 lb

**LAMPING** 

INPUT VOLTAGE : 120V

BULB : 3 x 6W LED E26 Medium , 18W Total

BULB INCLUDED : (Included)