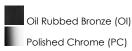

### PRODUCT DESCRIPTION

This nautical-inspired collection features Clear Seedy glass cones suspended by a yoke frame. The clear glass offers abundant lighting and compliments the styling of the fixture. Make it a more industrial look by adding filament E26 light bulbs.





\*height from center of outlet to the top of the fixture

### **MEASUREMENTS**

DIMENSION : 24.25" W x 10" H x 7" Ext BACK PLATE : 7" W x 4.5" H x 2.25" HCO

HANGING WEIGHT : 5.5 lb

**LAMPING** 

INPUT VOLTAGE : 120V

BULB : 3 x 6W LED E26 Medium , 18W Total

BULB INCLUDED : (Included)

DIMMABLE : Yes
COLOR\_TEMP : 2200K
LIGHTING\_DIRECTION : Down

## **FINISHES OPTION**



# GLASS

Seedy CD

# MATERIAL

Steel, Glass

# **RATINGS**

cETLus

Damp Location



#### **ADDITIONAL**

INSTALL UP/DOWN: Down OPERATING TEMPERATURE: -20°C (-4°F), 40°C (104°F)

Always consult a qualified electrician before installing any lighting product.



WESTERN DISTRIBUTION CENTER (HEADQUARTER)
253 NORTH VINELAND AVE I CITY OF INDUSTRY, CA 91746