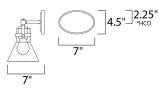

### **MEASUREMENTS**

DIMENSION : 24.25" W x 10" H x 7" Ext BACK PLATE : 7" W x 4.5" H x 2.25" HCO

HANGING WEIGHT : 5.5 lb

**LAMPING** 

INPUT VOLTAGE : 120V

BULB : 3 x 6W LED E26 Medium , 18W Total

BULB INCLUDED : (Included)