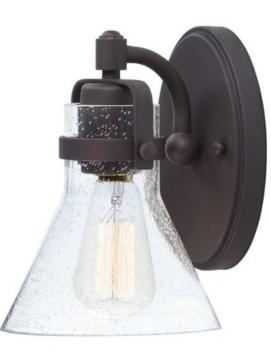

## **PRODUCT DESCRIPTION**

This nautical-inspired collection features Clear Seedy glass cones suspended by a yoke frame. The clear glass offers abundant lighting and compliments the styling of the fixture. Make it a more industrial look by adding filament E26 light bulbs.

## Oil Rubbed Bronze (OI) Polished Chrome (PC)

GLASS Seedy CD

MATERIAL Steel, Glass

RATINGS CETLus Damp Location

ADDITIONAL INSTALL UP/DOWN: Up/Down OPERATING TEMPERATURE: -20°C (-4°F), 40°C (104°F)

Always consult a qualified electrician before installing any lighting product.