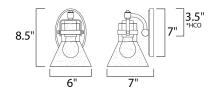

\*height from center of outlet to the top of the fixture

## MEASUREMENTS

DIMENSION : 6" W MAX OAH : 4.5" W HANGING WEIGHT : 2.2 lb LAMPING INPUT VOLTAGE : 120V BULB : 1 x 6W LE

: 6" W x 8.5" H x 7" Ext : 4.5" W x 7" H

LAMPING INPUT VOLTAGE : 120V BULB : 1 x 6W LED E26 Medium , 6W Total BULB INCLUDED : (Included) DIMMABLE : Yes COLOR\_TEMP : 2200K