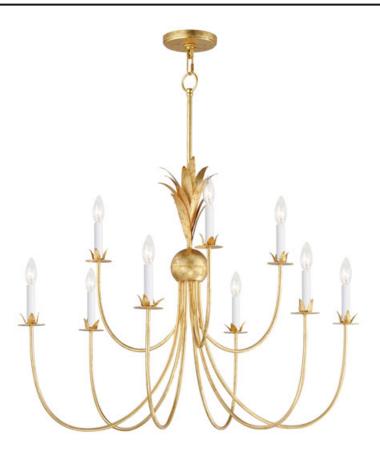

## **PRODUCT DESCRIPTION**

Effortlessly elegant, the biophilic details that adorn this classic chandelier transports you to an oasis indoors. The design, whether brilliantly gilt in Gold Leaf or hand painted in a dramatically textural Anthracite finish, exudes a timeless quality that is sure to please. The graceful form of these fixtures is constructed of slender metal tubes that sprout from a spherical collector at the center and Off-White metal candle covers that are designed to last.

## MEASUREMENTS

DIMENSION : 36" L x 36" W x 28" H MAX OAH : 70.5" OAH CANOPY : 5" W x 0.75" H x 5" L HANGING WEIGHT : 8.8 lb

LAMPING

BULB

INPUT VOLTAGE : 120V : 9 x 60W Incandescent E12 Candelabra , 540W Total BULB INCLUDED : (Not Included) DIMMABLE : Y