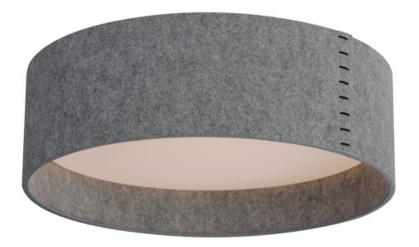

## PRODUCT DESCRIPTION

Drum shades in a variety of fabrics and materials are a core lighting offering. Flush mounts, pendants, and ADA sconces are available in options of linen, organza, grasscloth, and sound absorbing grey felt shades. An internal acrylic diffuser, illuminated by an evenly dispersed powerful LED light source, directs light downward and produces an ambient glow inside the outer shade. This lens features a crisp and tidy twist-lock mechanism that eliminates any visible hardware, whether it is put in a residential or commercial context, this collection meets the necessary application needs while adding style to the space.

### **MEASUREMENTS**

DIMENSION : 25" L x 25" W x 5.5" H

: 6.66 lb HANGING WEIGHT