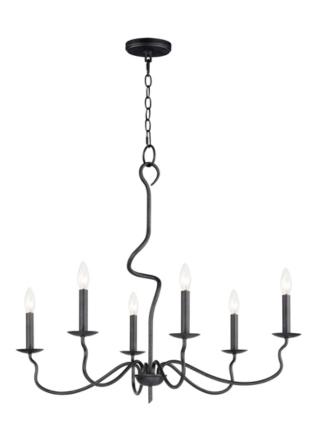

### PRODUCT DESCRIPTION

The sinuous form of thin arms outstretch and curve in a classic forged iron chandelier design. It seduces its audience with a wild turn at its center stem that ends with a charming hook detail replacing the conventional top loop. Completed in a Black Oxide finish, this collection combines the best elements of Spanish Revival and French Country design in boldly spanning diameters.

## **MEASUREMENTS**

DIMENSION : 32.5" L x 32.5" W x 27.5" H

MAX OAH : 70.5" OAH

CANOPY : 5" W x 0.75" H x 5" L

HANGING WEIGHT : 6.6 lb

## LAMPING

INPUT VOLTAGE : 120V

BULB : 6 x 60W Incandescent E12 Candelabra, 360W Total

BULB INCLUDED : (Not Included)

DIMMABLE :

## MATERIAL

Iron