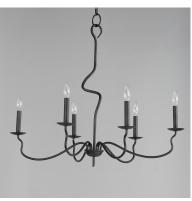

### PRODUCT DESCRIPTION

The sinuous form of thin arms outstretch and curve in a classic forged iron chandelier design. It seduces its audience with a wild turn at its center stem that ends with a charming hook detail replacing the conventional top loop. Completed in a Black Oxide finish, this collection combines the best elements of Spanish Revival and French Country design in boldly spanning diameters.

## **MEASUREMENTS**

DIMENSION : 32.5" L x 32.5" W x 27.5" H

MAX OAH : 70.5" OAH

CANOPY : 5" W x 0.75" H x 5" L

HANGING WEIGHT : 6.6 lb

## LAMPING

INPUT VOLTAGE : 120V

BULB : 6 x 60W Incandescent E12 Candelabra, 360W Total

BULB INCLUDED : (Not Included)

DIMMABLE :

## MATERIAL

Iron