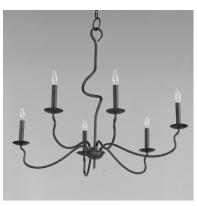

### PRODUCT DESCRIPTION

The sinuous form of thin arms outstretch and curve in a classic forged iron chandelier design. It seduces its audience with a wild turn at its center stem that ends with a charming hook detail replacing the conventional top loop. Completed in a Black Oxide finish, this collection combines the best elements of Spanish Revival and French Country design in boldly spanning diameters.

## **MEASUREMENTS**

DIMENSION : 32.5" L x 32.5" W x 27.5" H

MAX OAH : 70.5" OAH

CANOPY : 5" W x 0.75" H x 5" L

HANGING WEIGHT : 6.6 lb

## LAMPING

INPUT VOLTAGE : 120V

BULB : 6 x 60W Incandescent E12 Candelabra, 360W Total

BULB INCLUDED : (Not Included)

DIMMABLE :

## MATERIAL

Iron