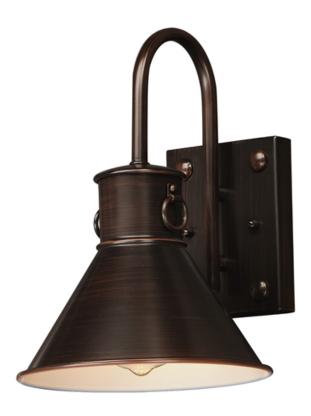

#### PRODUCT DESCRIPTION

The conical metal shades on these outdoor sconces draw inspiration from the heartland using embellishments such as riveted accents and fastened rings to add rustic charm. The products are finished in a rich Bronze outdoor rated powder coat, and complements similarly styled exterior elements such as honed stone facades and wood siding.