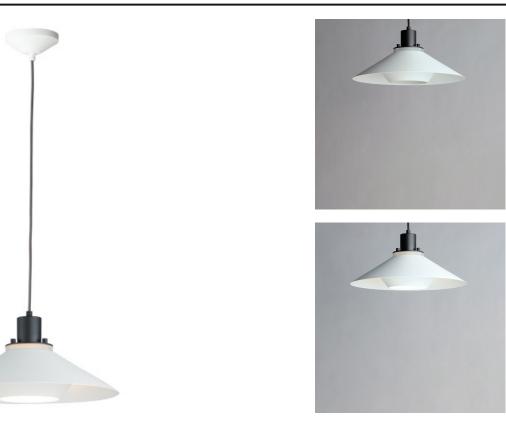

## **PRODUCT DESCRIPTION**

Influenced by early modern Scandinavian design, the Oslo pendants feature a light reveal above the shade as well as an inner shade that reduces glare and creates an interesting lighting effect. Finished in a combination of Matte White shades with Matte Black tops, this design coordinates with any color in a space. Available in 3 sizes, these pendants fit over various size counters as well as smaller dining areas.

## MEASUREMENTS

 DIMENSION
 : 15.75" W x 8" H

 MAX OAH
 : 134" OAH

 CANOPY
 : 4.75" W x 1.65" H

 HANGING WEIGHT
 : 2.45 lb

 LAMPING

 INPUT VOLTAGE
 : 120V

 BULB
 : 1 x 60W Incandescent E26 Medium , 60W Total