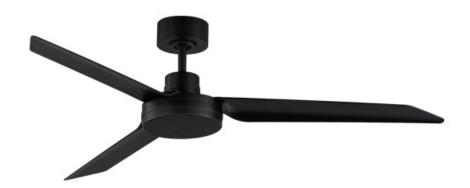

### PRODUCT DESCRIPTION

With its small profile housing and elegant blade shape, the Ultra Slim provides an upgrade to indoor/outdoor fan options. Available in 3 different finishes: White, Nickel, and matte Black.