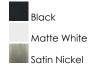

### **FINISHES OPTION**

### PRODUCT DESCRIPTION

With its small profile housing and elegant blade shape, the Ultra Slim provides an upgrade to indoor/outdoor fan options. Available in 3 different finishes: White, Nickel, and matte Black.