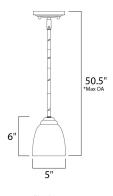

# MEASUREMENTS

DIMENSION :  $5"L \times 5"W \times 6"H$  MAX OAH : 50.5" OAH HANGING WEIGHT : 2.49 lb