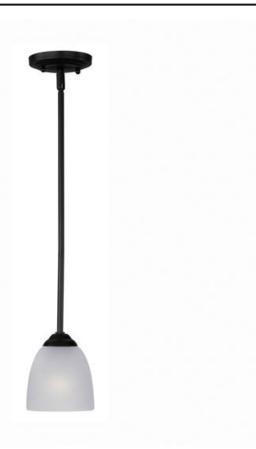

### PRODUCT DESCRIPTION

A transitional look that works in a broad range of interiors featuring metal frames finished in either Oiled Rubbed Bronze for the traditional home or Satin Nickel for a more contemporary look. Simple Frost glass shades compliment the overall design.

### **FINISHES OPTION**

Blac

Oil Rubbed Bronze

Satin Nickel

### GLASS

Frosted FT