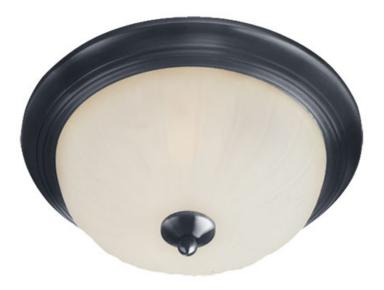

## **PRODUCT DESCRIPTION**

Maxim Lighting's commitment to both the residential lighting and the home building industries will assure you a product line focused on your lighting needs. With Maxim Lighting you will find quality product that is well designed, well priced and readily available.

## MEASUREMENTS

DIMENSION HANGING WEIGHT

LAMPING INPUT VOLTAGE BULB

BULB INCLUDED DIMMABLE

:120V : 3 x 60W Incandescent E26 Medium , 180W Total : (Not Included) :Yes

: 15.5" L x 15.5" W x 6" H

: 4.19 lb

## **FINISHES OPTION**

GLASS Frosted FT

MATERIAL Glass, Steel

RATINGS cETLus Damp Location

ADDITIONAL OPERATING TEMPERATURE: -20°C (-4°F), 40°C (104°F)

Always consult a qualified electrician before installing any lighting product.