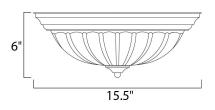

## MEASUREMENTS

DIMENSION HANGING WEIGHT

LAMPING INPUT VOLTAGE BULB

BULB INCLUDED DIMMABLE

:120V : 3 x 60W Incandescent E26 Medium , 180W Total : (Not Included) :Yes

: 15.5" L x 15.5" W x 6" H

: 4.19 lb