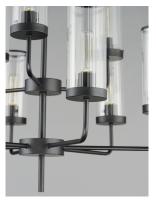

## PRODUCT DESCRIPTION

Simple, yet stylish, this minimal chandelier comes in your choice of Satin Brass or Matte Black bringing contemporary appeal. Clear Ribbed glass shades are fitted with rings in a coordinating color to complete the look.

## **MEASUREMENTS**

DIMENSION : 28" W x 31" H
CANOPY : 5" W x 0.75" H
HANGING WEIGHT : 14.44 lb

# LAMPING

INPUT VOLTAGE : 120V

BULB : 9 x 60W Incandescent E26 Medium, 540W Total

BULB INCLUDED : (Not Included)

DIMMABLE : Y

#### **FINISHES OPTION**



Satin Brass

## GLASS

Clear Ribbed CR

#### MATERIAL

Steel+Glass

#### **RATINGS**

**ULDry Location** 



## **ADDITIONAL**

SLOPE: 90 OPERATING TEMPERATURE: -20°C (-4°F), 40°C (104°F)

Always consult a qualified electrician before installing any lighting product.



# WESTERN DISTRIBUTION CE