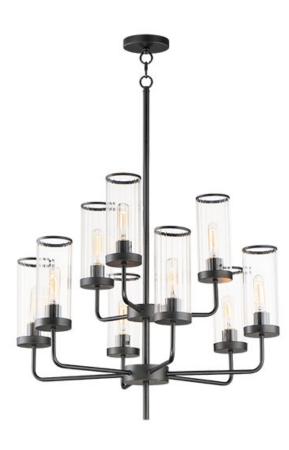

## PRODUCT DESCRIPTION

Simple, yet stylish, this minimal chandelier comes in your choice of Satin Brass or Matte Black bringing contemporary appeal. Clear Ribbed glass shades are fitted with rings in a coordinating color to complete the look.

## **MEASUREMENTS**

DIMENSION : 28" W x 31" H
CANOPY : 5" W x 0.75" H
HANGING WEIGHT : 14.44 lb

# LAMPING

INPUT VOLTAGE : 120V

BULB : 9 x 60W Incandescent E26 Medium, 540W Total

BULB INCLUDED : (Not Included)

DIMMABLE : Y

## GLASS

Clear Ribbed CR