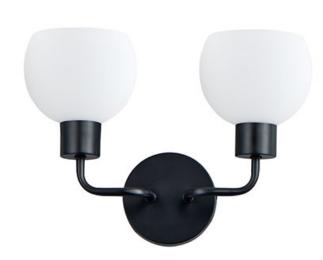

## **PRODUCT DESCRIPTION**

A charming collection of farmhouse inspired design. Satin White glass domes suspend from individually distributed tube arms. Available in Black, Satin Nickel, and a Bronze/Satin Brass combination. This transitional look offers an updated look for both traditional and modern settings.

#### **MEASUREMENTS**

DIMENSION : 14.5" W x 10.5" H x 6.75" Ext

MAX OAH : 5" W x 5" H HANGING WEIGHT : 2.43 lb

LAMPING

**INPUT VOLTAGE** : 120V

: 2 x 60W Incandescent E26 Medium , 120W Total

**BULB INCLUDED** : (Not Included)