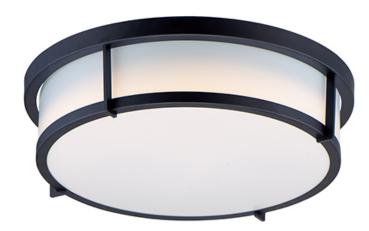

### PRODUCT DESCRIPTION

Simple flush mounts in a variety of configurations and finishes. A twist lock lens for easy replacement of lamps and cleaning. Available in LED or E26 incandescent and emergency back-up options. Also available in your choice of Satin Nickel, Satin Brass, and Black.

### **FINISHES OPTION**

Black Satin Brass

Satin Nickel

## **GLASS**

White WT

# MATERIAL

Steel+Acrylic