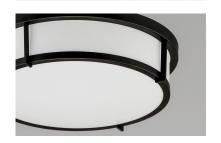

### PRODUCT DESCRIPTION

Simple flush mounts in a variety of configurations and finishes. A twist lock lens for easy replacement of lamps and cleaning. Available in LED or E26 incandescent and emergency back-up options. Also available in your choice of Satin Nickel, Satin Brass, and Black.

### **FINISHES OPTION**

Black Satin Brass

Satin Nickel

## **GLASS**

White WT

# MATERIAL

Steel+Acrylic