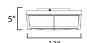

### **MEASUREMENTS**

DIMENSION : 13" L x 13" W x 5" H

HANGING WEIGHT : 4.63 lb

LAMPING

INPUT VOLTAGE : 120V

BULB : 2 x 60W Incandescent E26 Medium , 120W Total

BULB INCLUDED : (Not Included)

DIMMABLE : Y