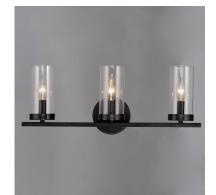

## **PRODUCT DESCRIPTION**

This collection of forever classic designs are available in both Satin Nickle and Black finishes with Clear glass. These fixtures were designed to install easily and priced to work in builder packages.

## LAMPING

BULB **BULB INCLUDED**  : 21.25" L 8" H x 6" Ext : 4.75" W x 4.75" H x 6" HCO : 3.13 lb

INPUT VOLTAGE :120V : 3 x 60W Incandescent E12 Candelabra , 180W Total : (Not Included) DIMMABLE :Yes LIGHTING\_DIRECTION : Up