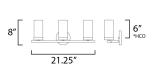

## **MEASUREMENTS**

DIMENSION BACK PLATE HANGING WEIGHT

## LAMPING

BULB **BULB INCLUDED**  : 21.25" L 8" H x 6" Ext : 4.75" W x 4.75" H x 6" HCO : 3.13 lb

INPUT VOLTAGE :120V : 3 x 60W Incandescent E12 Candelabra , 180W Total : (Not Included) DIMMABLE :Yes LIGHTING\_DIRECTION : Up