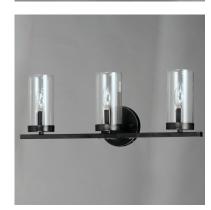

## **PRODUCT DESCRIPTION**

This collection of forever classic designs are available in both Satin Nickle and Black finishes with Clear glass. These fixtures were designed to install easily and priced to work in builder packages.

## LAMPING

BULB **BULB INCLUDED**  : 21.25" L 8" H x 6" Ext : 4.75" W x 4.75" H x 6" HCO : 3.13 lb

INPUT VOLTAGE :120V : 3 x 60W Incandescent E12 Candelabra , 180W Total : (Not Included) DIMMABLE :Yes LIGHTING\_DIRECTION : Up