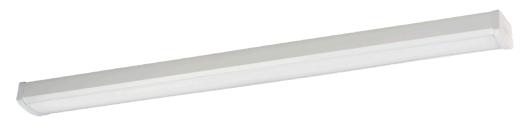

## 4' LED Ceiling Wrap

The classic Wrap Around is updated with an efficient and uniformly lit LED technology. Safer than harmful fluorescent lighting and longer lasting as well. Meeting today's Energy Star and Title 24 requirements, this product is fully dimmable and achieves a color rendering of 90+ without sacrificing light output.

- Surface Mountable LED Wrap
- PMMA Acrylic Diffuser
- Dimmable with CL Triac dimmer
- Damp Location Rated
- Rated Life of 50,000 Hours
- Color Temperatures of 3000K/4000K
- CRI 90+
- Energy Star
- Title 24
- ETL/ cETL IP65

|   | ITEM# | LAMPING                    | DIMENSIONS          | CRI | LUMENS |
|---|-------|----------------------------|---------------------|-----|--------|
| Α | 57521 | 40W LED 4000K (Integrated) | 48"L x 4" W x 4.5"H | 90+ | 3800   |
| В | 57522 | 40W LED 3000K (Integrated) | 48"L x 4" W x 4.5"H | 90+ | 3800   |