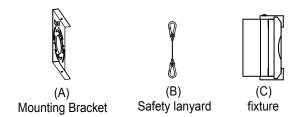

## Locate all hardware & components before discarding packaging

Step.1: Remove mounting bracket from fixture and install to electrical box. Then wire fixture to wires in outlet box. Copper wire is for Ground.

Step. 2: Connect safety lanyard(B) to Mounting Bracket(A). Attach back plate to mounting bracket and tighten ball nuts so fixture meets wall. Install fixture to back plate using two screws on side.

Cleaning & Care: Clean with soft cloth and a mild detergent. Do not use abrasive cleaner.