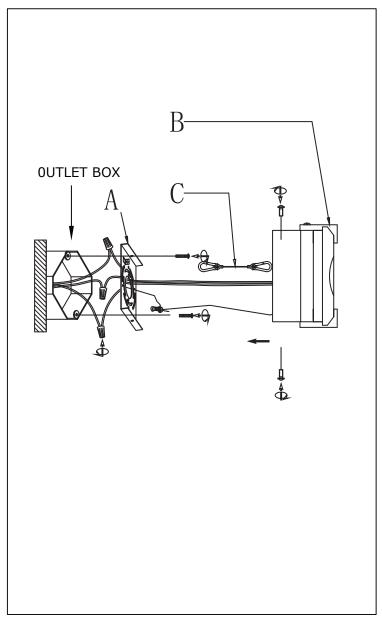

## Locate all hardware & components before discarding packaging

Step.1: Remove mounting bracket from fixture and install to electrical box. Then wire fixture to wires in outlet box. Copper wire is for Ground.

Step. 2: Connect safety lanyard(B) to Mounting Bracket(A). Attach back plate to mounting bracket and tighten ball nuts so fixture meets wall. Install fixture to back plate using two screws on side.

Cleaning & Care: Clean with soft cloth and a mild detergent. Do not use abrasive cleaner.