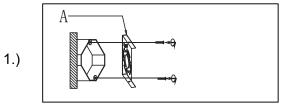

## Locate all hardware & components before discarding packaging

Step.1: Remove mounting bracket from fixture and install to electrical box. Then wire fixture to wires in outlet box. Copper wire is for Ground.