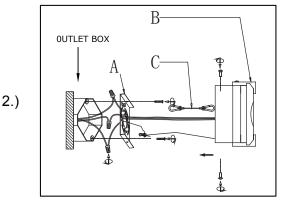

## Locate all hardware & components before discarding packaging

Step.1: Remove mounting bracket from fixture and install to electrical box. Then wire fixture to wires in outlet box. Copper wire is for Ground.

Step. 2: Connect safety lanyard(B) to Mounting Bracket(A). Attach back plate to mounting bracket and tighten ball nuts so fixture meets wall. Install fixture to back plate using two screws on side.

Cleaning & Care: Clean with soft cloth and a mild detergent. Do not use abrasive cleaner.