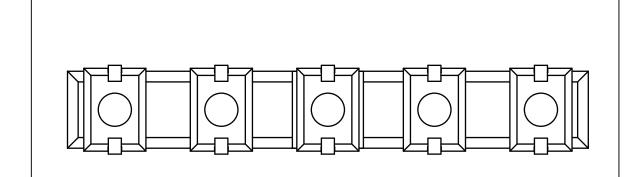

## PRODUCT NAME:Radiant 5-Light LED Bath Vanity ITEM NUMBER:39533CYBKGL

Please consult your electrician for hanging fixture and wiring.

This fixture is designed to dim with an Electronic Low Voltage dimmer. Dimming levels will vary by dimmer.

Bulbs (Integrated): LED 29W