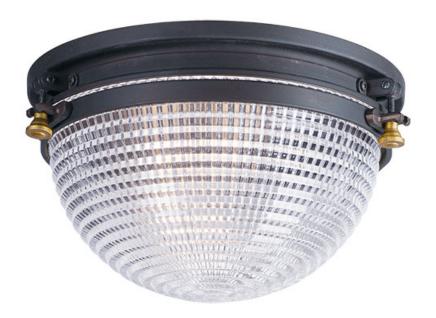

#### PRODUCT DESCRIPTION

This nautical design features a solid dome of aluminum finished in Oil Rubbed Bronze with solid brass hardware finished in Antique Brass. The Clear prismatic glass diffuser completes the authentic look of this outdoor collection.

#### **FINISHES OPTION**

Oil Rubbed Bronze / Antique Brass OIAB

## **GLASS**

Clear CL