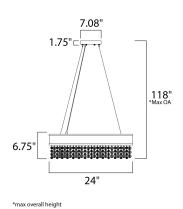

## **MEASUREMENTS**

: 24." L x 24." W x 6.75" H DIMENSION MAX OAH : 118." OAH x 12." OAH CANOPY : 7." W x 1.75" H x 7." L

HANGING WEIGHT : 33. lb