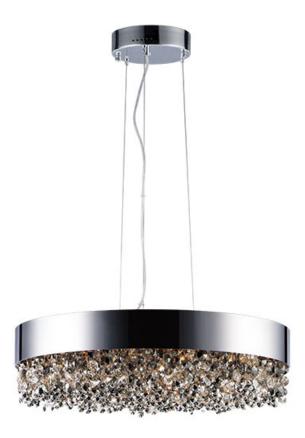

## PRODUCT DESCRIPTION

A sea of crystal strands suspend from within drums of steel which are finished in your choice of Bronze with Scotch crystal or Polished Chrome with Mirror Smoke crystal. Hidden inside the drum is a powerful dimmable LED source which has the crystals dancing in the night without any glare in your eyes.

#### MATERIAL

Stainless steel + Crystal