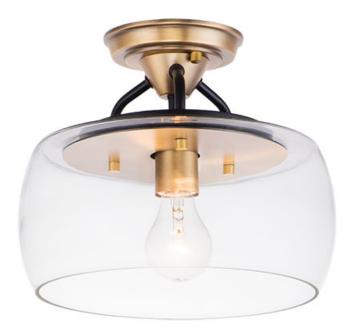

# PRODUCT DESCRIPTION

Simple yet elegant frames are finished in two tone finishes to add upscale element to this economical collection. Frames are available in either Bronze with Antique Brass accents or Black with Satin Nickel accents. Both are supplied with Clear glass shades inspired by stemware for a tailored profile.

# **FINISHES OPTION**

Bronze / Antique Brass BZAB

# **GLASS**

Clear CL