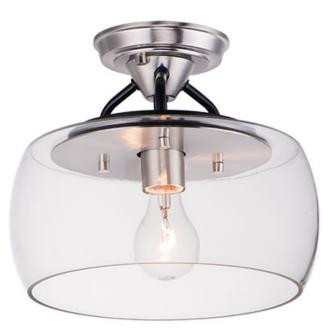

## **PRODUCT DESCRIPTION**

Simple yet elegant frames are finished in two tone finishes to add upscale element to this economical collection. Frames are available in either Bronze with Antique Brass accents or Black with Satin Nickel accents. Both are supplied with Clear glass shades inspired by stemware for a tailored profile.

MEASUREMENTS

DIMENSION HANGING WEIGHT : 11." L x 11." W x 9.25" H : 2.1 lb

LAMPING

lumens bulb : 0 Rated : 1 x 60W (NOT INCLUDED), 60W Total

## FINISHES OPTION

Black / Satin Nickel BKSN

GLASS Clear CL

MATERIAL Steel + Glass

**RATINGS** Dry Location