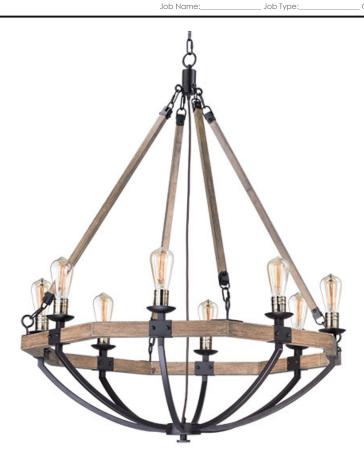

#### PRODUCT DESCRIPTION

\*max overall height

The combination of Weathered Wood with Bronze iron accents is perfectly suited for today rustic room design. Add vintage bulbs to this collection to complete the authentic inspiration of this collection.

#### **FINISHES OPTION**

Weathered Oak / Bronze WOBZ

#### MATERIAL

Steel+Wood