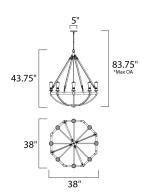

# **MEASUREMENTS**

DIMENSION : 38." L x 38." W x 43.75" H MAX OAH : 83.75" OAH x 46.75" OAH CANOPY : 5." W x 0.75" H x 5." L HANGING WEIGHT : 20.9 lb