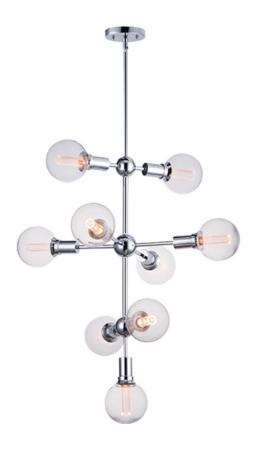

## PRODUCT DESCRIPTION

This fun contemporary design brings high scale look at a very affordable price. Straight line frames of Polished Chrome or Satin Brass look the best with your favorite G40 bulb. Add our LED G40 to this collection for the ultimate in high tech design.

## **MEASUREMENTS**

DIMENSION : 27." W x 33." H

MAX OAH : 78." OAH x 32.75" OAH

CANOPY : 4.75" W x 0.75" H

HANGING WEIGHT : 6.73 lb

## LAMPING

INPUT VOLTAGE : 120V

**LUMENS** : 0 Rated

BULB : 9 x 3.5W (INCLUDED), 31.5W Total

DIMMABLE : Dimmable CRI : NA CRI COLOR\_TEMP : 2200K

#### **FINISHES OPTION**

Polished Chrome PC