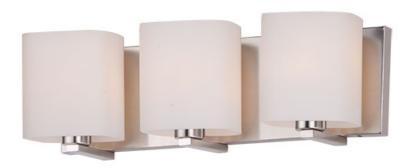

## PRODUCT DESCRIPTION

Satin White bands of cased glass wrap around each lamp creating a soft ribbon of light. Back plates finished in Polished Chrome or Satin Nickel complement the majority of bath fittings.

## **FINISHES OPTION**

Satin Nickel SN

# GLASS

Satin White SW