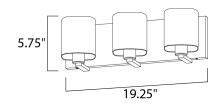

## **MEASUREMENTS**

DIMENSION : 19.25" W x 5.75" H x 5.5" Ext

MAX OAH : 19.25" W x 5.5" H

HANGING WEIGHT : 4.99 lb