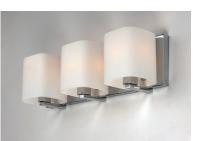

## **PRODUCT DESCRIPTION**

Satin White bands of cased glass wrap around each lamp creating a soft ribbon of light. Back plates finished in Polished Chrome or Satin Nickel complement the majority of bath fittings.

## **FINISHES OPTION**

Polished Chrome PC

GLASS Satin White SW

MATERIAL Steel + Glass

RATINGS Damp Location Dimmable

ADDITIONAL INSTALL UP/DOWN: **OPERATING TEMPERATURE:** -20°C (-4°F), 40°C (104°F)

Always consult a qualified electrician before installing any lighting product.