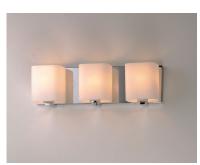

## **PRODUCT DESCRIPTION**

Satin White bands of cased glass wrap around each lamp creating a soft ribbon of light. Back plates finished in Polished Chrome or Satin Nickel complement the majority of bath fittings.

## **FINISHES OPTION**

Polished Chrome PC

GLASS Satin White SW

MATERIAL Steel + Glass

RATINGS Damp Location Dimmable

ADDITIONAL INSTALL UP/DOWN: **OPERATING TEMPERATURE:** -20°C (-4°F), 40°C (104°F)

Always consult a qualified electrician before installing any lighting product.