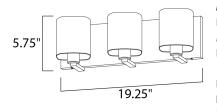

## **MEASUREMENTS**

DIMENSION MAX OAH HANGING WEIGHT

## LAMPING

LUMENS BULB DIMMABLE : 19.25" W x 5.75" H x 5.5" Ext : 19.25" W x 5.5" H : 4.99 lb

INPUT VOLTAGE : 120V : 0 Rated : 3 x 60W (NOT INCLUDED), 60W Total : Dimmable