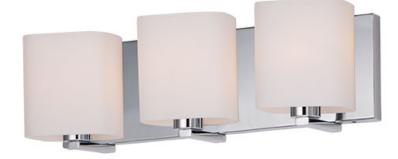

## **PRODUCT DESCRIPTION**

Satin White bands of cased glass wrap around each lamp creating a soft ribbon of light. Back plates finished in Polished Chrome or Satin Nickel complement the majority of bath fittings.

## **FINISHES OPTION**

Polished Chrome PC

GLASS Satin White SW

MATERIAL Steel + Glass

RATINGS Damp Location Dimmable

ADDITIONAL INSTALL UP/DOWN: **OPERATING TEMPERATURE:** -20°C (-4°F), 40°C (104°F)

Always consult a qualified electrician before installing any lighting product.