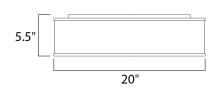

# **MEASUREMENTS**

DIMENSION : 20" L x 20" W x 7.88" H
CANOPY : 17.75" W x 1.25" H x 17.75" L

HANGING WEIGHT : 8.42 lb