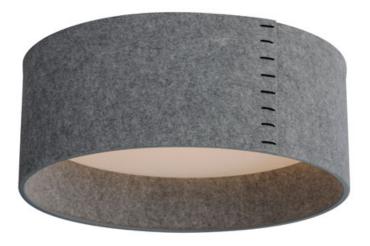

## PRODUCT DESCRIPTION

Drum shades in a variety of fabrics and materials are a core lighting offering. Flush mounts, pendants, and ADA sconces are available in options of linen, organza, grasscloth, and sound absorbing grey felt shades. An internal acrylic diffuser, illuminated by an evenly dispersed powerful LED light source, directs light downward and produces an ambient glow inside the outer shade. This lens features a crisp and tidy twist-lock mechanism that eliminates any visible hardware, whether it is put in a residential or commercial context, this collection meets the necessary application needs while adding style to the space.