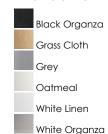

bsorbing grey felt shades. An internal acrylic diffuser, illuminated by an evenly dispersed powerful LED light source, directs light downward and produces an ambient glow inside the outer shade. This lens features a crisp and tidy twist-lock mechanism that eliminates any visible hardware, whether it is put in a residential or commercial context, this collection meets the necessary application needs while adding style to the space.



# **MEASUREMENTS**

DIMENSION : 20" L x 20" W x 7.88" H
CANOPY : 17.75" W x 1.25" H x 17.75" L

HANGING WEIGHT : 8.42 lb

#### LAMPING

INPUT VOLTAGE : 120-277V

LUMENS : 1,950 Rated (1,700 Del.)

BULB : 1 x 28W LED PCB Integrated , 28W Total

BULB INCLUDED : (Integrated)
DIMMABLE : Universal 3-in-1

CRI : 90 CRI COLOR\_TEMP : 3000K

#### **FINISHES OPTION**



White Weave

#### MATERIAL

Steel, Acrylic, Fabric

# RATINGS

cETLus Dry Location



# ADDITIONAL

RATED LIFE 50000 Hours OPERATING TEMPERATURE: -20°C (-4°F), 40°C (104°F)

PHOTOMETIC: Report Found Online

Always consult a qualified electrician before installing any lighting product.



# WESTERN DISTRIBUTION CENTER (HEADQUARTER) 253 NORTH VINELAND AVE I CITY OF INDUSTRY, CA 91746

EASTERN DISTRIBUTION CENTER
101 GARDNER PARK | PEACHTREE CITY, GA 30269

P. 626.956.4200 | F. 626.956.4225 | maximlighting.com