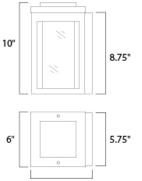

Quantity:

|      |       | Measurements:  |
|------|-------|----------------|
|      | 8.75" | <u>Height</u>  |
|      |       | 10.00''        |
|      |       | BP Height      |
|      |       | 8.75''         |
|      |       | Hanging Weight |
| 0    |       | 4.00 lb        |
|      | 5.75" |                |
| 0    |       | Lamping:       |
| 6.5" |       | LED PCB LED    |
|      |       | 1 8W PCB LED   |

| weasurements.    |
|------------------|
| <u>Height</u>    |
| 10.00''          |
| <u>BP Height</u> |
| 8.75''           |
| Hanging Weight   |
| 4.00 lb          |
|                  |
| • •              |

Width

6.00''

5.75''

BP Width