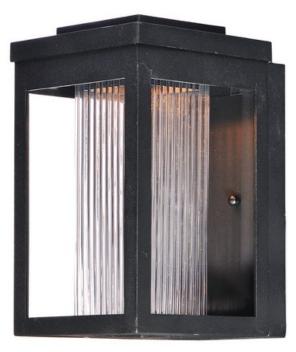

Finish: Black BK

Glass: Clear Ribbed CR

Material: Aluminum

**Certification:** 

Wet Location

Additional:

PCB LED (Not Included)

253 NORTH VINELAND AVE. | CITY OF INDUSTRY, CA 91746 T. 626.956.4200 | F. 626.956.4225