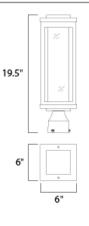

Job Type:

Quantity:

| Measurements | : |
|--------------|---|
|--------------|---|

<u>Height</u> 19.50''

Hanging Weight 5.72 lb