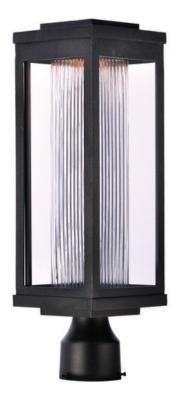

## Finish: Black BK

**Glass:** Clear Ribbed CR

**Material:** Die Cast Aluminum

Certification:

Wet Location

Additional:

PCB LED (Included)

253 NORTH VINELAND AVE. | CITY OF INDUSTRY, CA 91746 T. 626.956.4200 | F. 626.956.4225 maximlighting.cor #Maximlighting