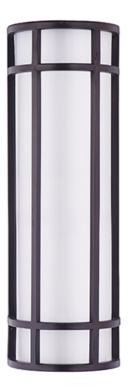

### **PRODUCT DESCRIPTION**

Crafted of 304 Grade Stainless steel and UV stabilized acrylic, Moon Ray offers a classic design thoughtfully engineered to withstand commercial uses indoors and outdoors. Advanced LED technology delivers high light output.

## **FINISHES OPTION**

GLASS White WT

MATERIAL Stainless Steel + Acrylic