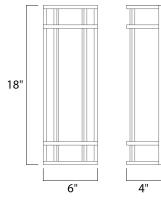

| DIMENSION      |
|----------------|
| BACK PLATE     |
| HANGING WEIGHT |
| LAMPING        |
| INPUT VOLTAGE  |
| LUMENS         |
| BULB           |
| BULB INCLUDED  |
| DIMMABLE       |
| <br>CRI        |
| COLOR_TEMP     |
|                |

| : | 6" W x 18" H x 4" Ext    |
|---|--------------------------|
| : | 5.25" W x 17" H x 9" HCO |
| : | 4.41 lb                  |