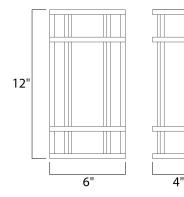

## MEASUREMENTS

DIMMABLE

CRI

DIMENSION BACK PLATE HANGING WEIGHT LAMPING INPUT VOLTAGE LUMENS BULB BULB INCLUDED

: 6" W x 12" H x 4" Ext : 5.25" W x 11" H x 9" HCO : 3.3 lb

:110-277V : 1,100 Rated (700 Del.) : 1 x 15W LED PCB Integrated , 15W Total : (Integrated) :No :80+ CRI COLOR\_TEMP : 3000K