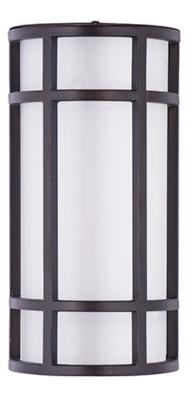

## **PRODUCT DESCRIPTION**

Crafted of 304 Grade Stainless steel and UV stabilized acrylic, Moon Ray offers a classic design thoughtfully engineered to withstand commercial uses indoors and outdoors. Advanced LED technology delivers high light output.