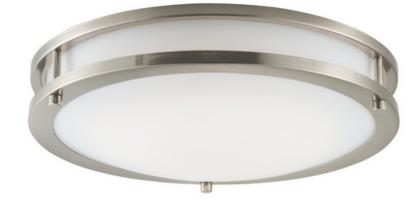

## **PRODUCT DESCRIPTION**

Commercial grade energy efficient lighting featuring linear frames of metal finished in Satin Nickel and etched opal glass over a multiple LED array to update an architecturally classic design.

## **FINISHES OPTION**

Satin Nickel

GLASS White WT

MATERIAL Steel + Opal Acrylic

RATINGS cETLus Damp Location

ADDITIONAL OPERATING TEMPERATURE: -20°C (-4°F), 40°C (104°F)

Always consult a qualified electrician before installing any lighting product.