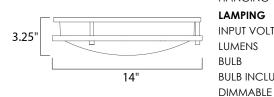

## MEASUREMENTS

DIMENSION HANGING WEIGHT : 14" L x 14" W x 3.25" H : 2.16 lb

LAMPING

LUMENS

BULB

CRI

INPUT VOLTAGE :110-277V : 1,250 Rated : 1 x 20W LED PCB Integrated , 20W Total BULB INCLUDED : (Integrated) :No :90+ CRI COLOR\_TEMP : 3000K