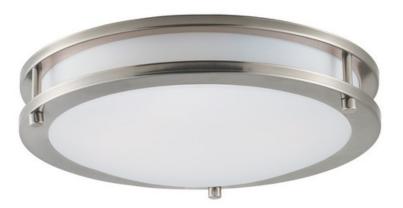

### PRODUCT DESCRIPTION

Commercial grade energy efficient lighting featuring linear frames of metal finished in Satin Nickel and etched opal glass over a multiple LED array to update an architecturally classic design.

#### **MEASUREMENTS**

DIMENSION : 12" L x 12" W x 3.25" H

HANGING WEIGHT : 1.61 lb

#### LAMPING

INPUT VOLTAGE : 110-277V LUMENS : 950 Rated

BULB : 1 x 15W LED PCB Integrated , 15W Total

BULB INCLUDED : (Integrated)

DIMMABLE : No CRI : 90+ CRI COLOR\_TEMP : 3000K

#### MATERIAL

Steel + Opal Acrylic