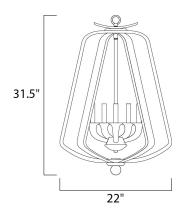

### **MEASUREMENTS**

DIMENSION : 22" L x 22" W x 31.5" H

MAX OAH : 64.13" OAH HANGING WEIGHT : 18.04 lb