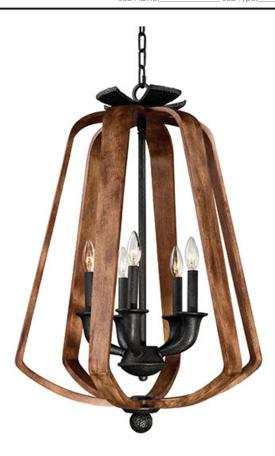

## PRODUCT DESCRIPTION

Unique pendants formed of bent wood finished in Barnwood which is a weathered and distressed look. The internal clusters and details are constructed of cast iron in a hammered pattern and finished in a natural looking Iron Ore. A excellent blend of soft shape and rustic finish allows for this collection to fit into a number of interior designs.

# LAMPING

INPUT VOLTAGE : 120V : 0 Rated **LUMENS** 

: 5 x 40W Incandescent E12 Candelabra (Not **BULB** 

Included), 200W Total

**DIMMABLE** 

#### **FINISHES OPTION**

Barn Wood / Iron Ore BWIO

#### MATERIAL

Wood, Steel + Aluminum Cast